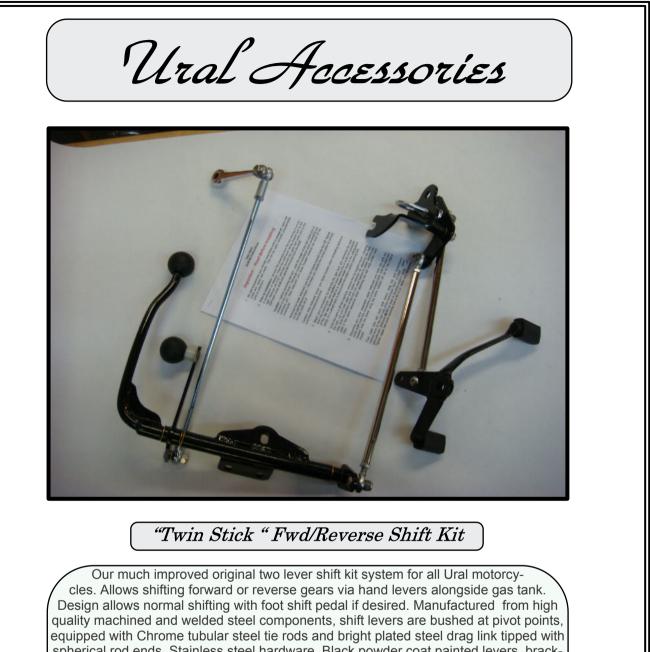

spherical rod ends. Stainless steel hardware, Black powder coat painted levers, brackets and mast tube. Considerable adjustment provided to tailor shift lever positions to owner preferences. Bolt on installation - no drilling or welding required. Comes with instructions and pictures. Pre assembled for ease of installation. Requires removal of fuel tank to install system. Bushings are replaceable. Shift balls are thermoplastic material with threaded metal inserts. Reverse lever acts as easy to find neutral selector Shifting Choices are here - get yours now!